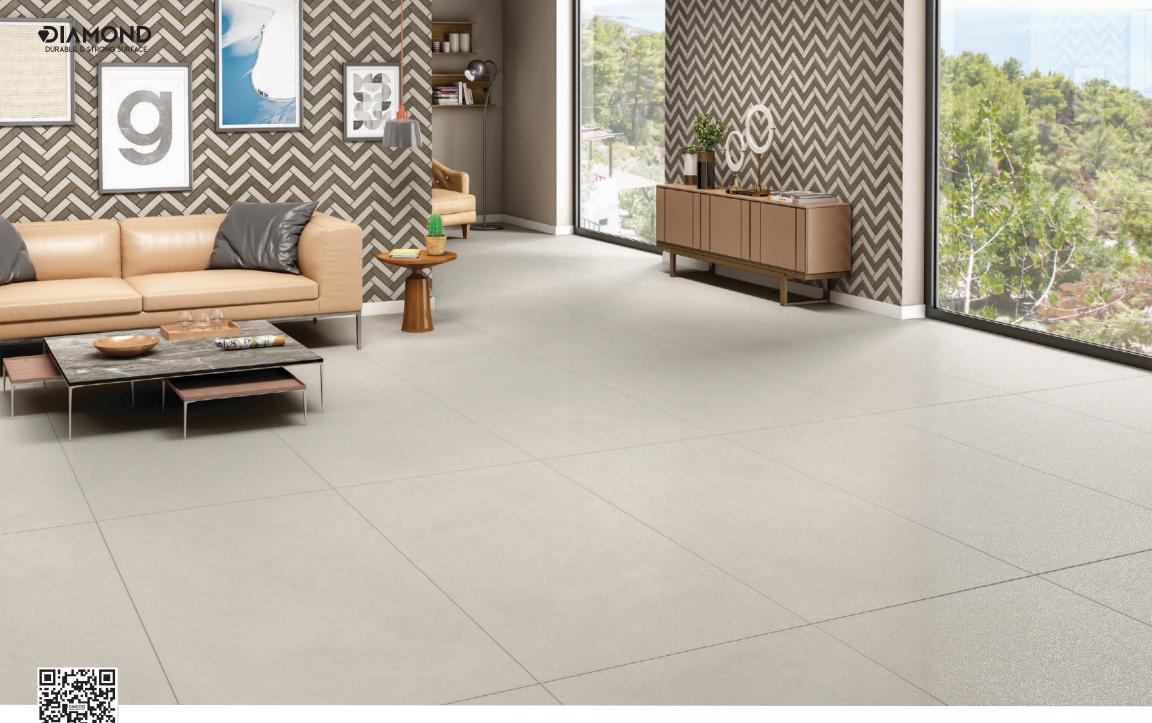

#### **IDEAL FORMAT**

The slabs by Simero provide the ideal size that can be installed in all types of big and small places. These tiles are designed keeping in mind the requirements of modern interior design style.

#### **CUSTOMIZATION**

The slabs by Simero are easy to customise making them perfectly fit for different applications and

#### **EASY INSTALLATION**

Simero breaks the myth of large-sized tiles being difficult to install with its mega-sized slabs that are super easy to handle and install.

# APPLICATIONS + FEATURES\_\_\_\_

The Diamond Series from Simero offers you the most versatile selection of surfaces in a distinctive finish, 13 exceptional colors, and a versatile size. The series is available in 600x1200mm size and the exceptional Lux finish from Simero.