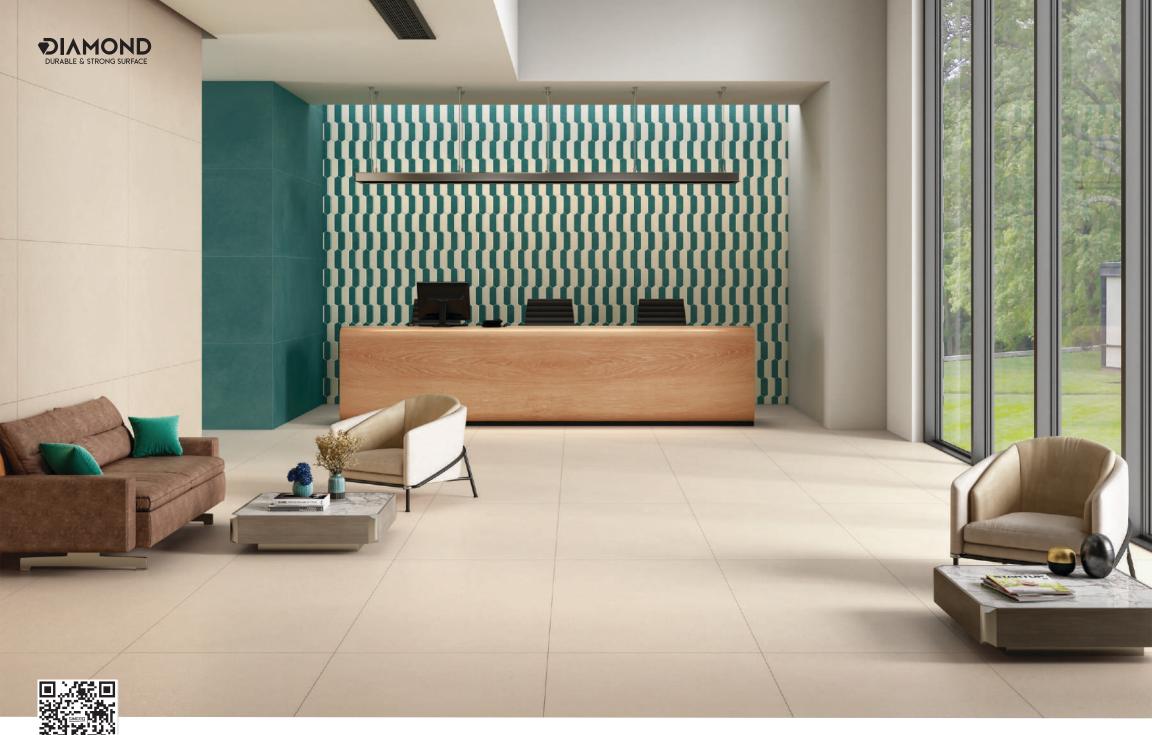

# APPLICATIONS + FEATURES\_\_\_\_

The Diamond Series from Simero offers you the most versatile selection of surfaces in a distinctive finish, 13 exceptional colors, and a versatile size. The series is available in 600x1200mm size and the exceptional Lux finish from Simero.

The features of the surfaces of the series create attribute-rich spaces with characteristics like easy cleaning, resistance to fire, frost, abrasion, and more.

#### APPLICATION AREAS

Kitchen And Bathroom Furniture

Interior Design And Furnishings

Airport Terminals

Spa Centres

Residential Spaces

Commercial Buildings

Industrial

Schools

Hotels

Offices

Shops