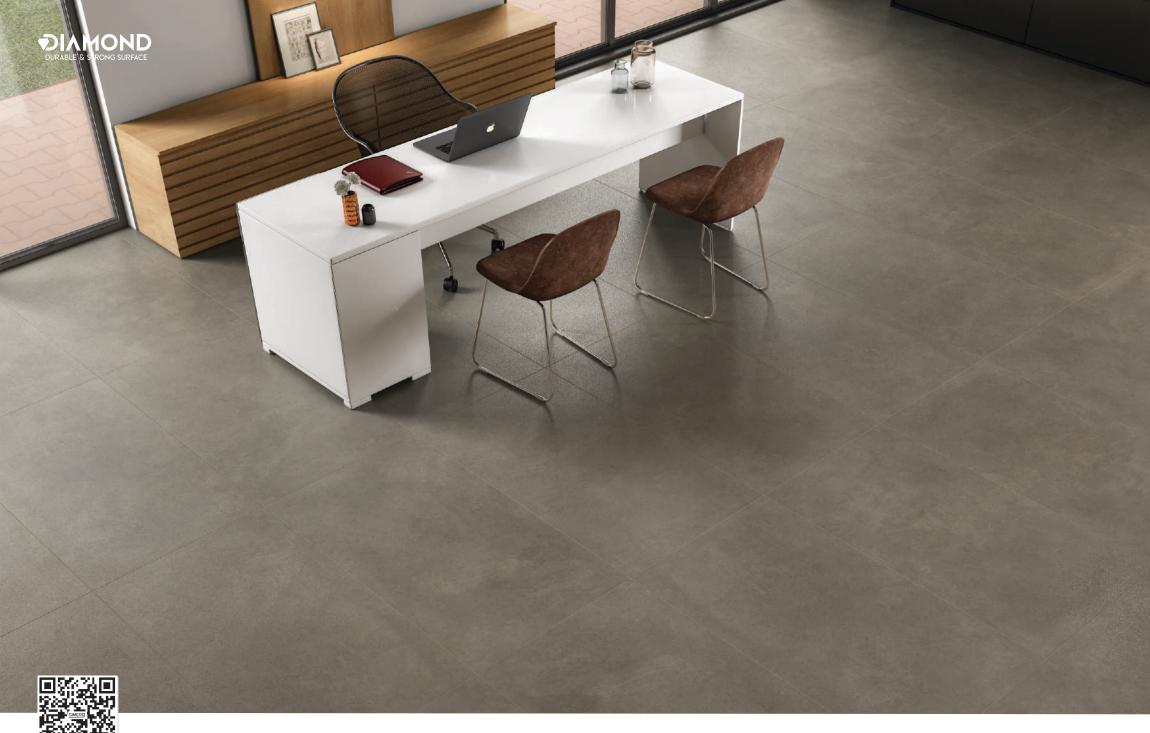

# APPLICATIONS + FEATURES\_\_\_\_

The Diamond Series from Simero offers you the most versatile selection of surfaces in a distinctive finish, 13 exceptional colors, and a versatile size. The series is available in 600x1200mm size and the exceptional Lux finish from Simero.

The features of the surfaces of the series create attribute-rich spaces with characteristics like easy cleaning, resistance to fire, frost, abrasion, and more.

#### APPLICATION AREAS

Kitchen And Bathroom Furniture

Interior Design And Furnishings

Airport Terminals

Spa Centres

Residential Spaces

Commercial Buildings

Industrial

Schools

Hotels

Offices

Shops