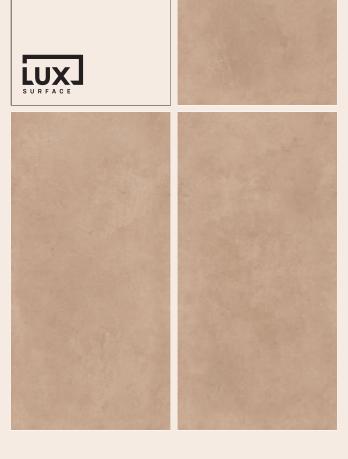

#### DIAMOND CREMA

Size **600x1200mm** 

Finish LUX SURFACE

# APPLICATIONS + FEATURES\_\_\_\_

The Diamond Series from Simero offers you the most versatile selection of surfaces in a distinctive finish, 13 exceptional colors, and a versatile size. The series is available in 600x1200mm size and the exceptional Lux finish from Simero.