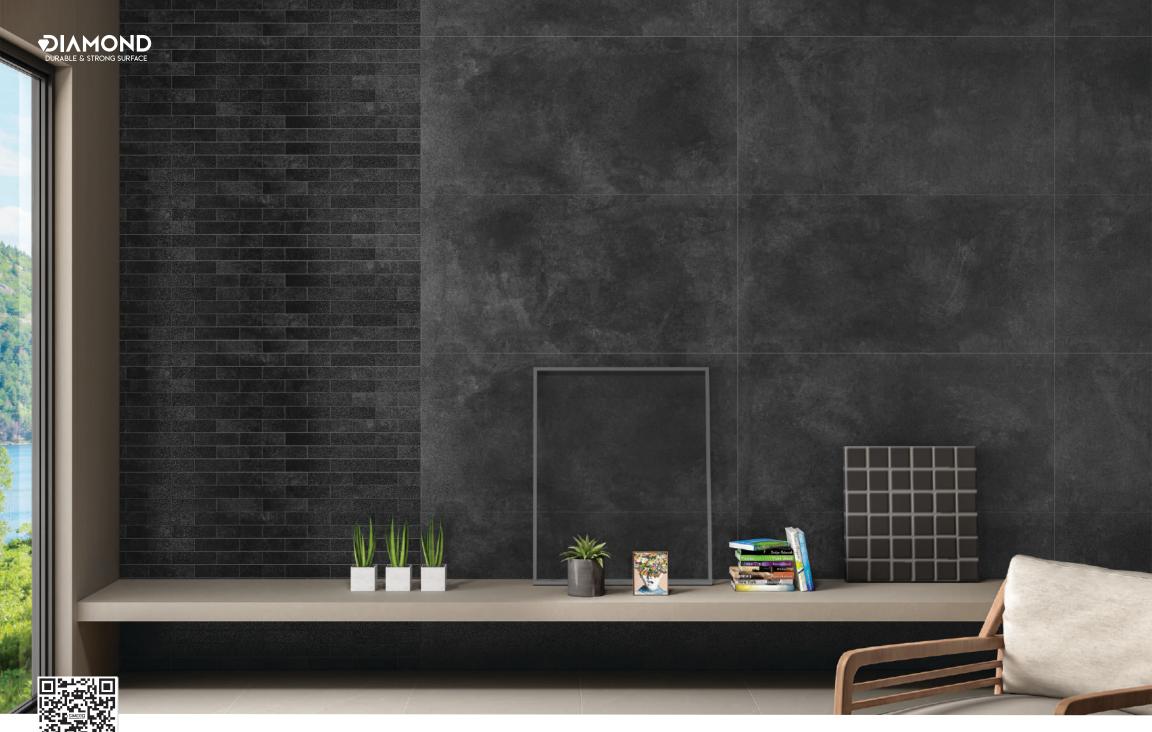

available in 600x1200mm size and the exceptional Lux finish from Simero.

The features of the surfaces of the series create attribute-rich spaces with characteristics like easy cleaning, resistance to fire, frost, abrasion, and more.



#### APPLICATION AREAS



Kitchen And Bathroom Furniture



Interior Design And Furnishings



Airport Terminals



Spa Centres



Residential Spaces



Commercial Buildings



Industrial



Schools



Hotels



Offices



Shops

#### TILES FEATURES



Lightweight Resistance
Easily To Deep
Handled Abrasion
Slabs



stance Resistant eep To Thermal sion Shock



Resistance To Acids And Bases



Does Not Absorb Liquids



Frost Fire Resistance Resistance



Easy Cleaning



Stain Resistance



Easy To Install



Hygienic

## PRODUCT RANGE



600x 1200mm











#### **DIAMOND BLACK**

Size 600x1200mm

Finish LUX SURFACE









#### DIAMOND ROSA

Size **600x1200mm** 

Finish LUX SURFACE







#### DIAMOND BLUE

Size **600x1200mm** 

Finish LUX SURFACE











#### DIAMOND BURLLY

Size **600x1200mm** 

Finish LUX SURFACE









#### DIAMOND CREMA

Size **600x1200mm** 

Finish LUX SURFACE









#### DIAMOND GREEN

Size **600x1200mm** 

Finish LUX SURFACE









Scan for 360° View



# DIAMOND GRIS

Size **600x1200mm** 

Finish LUX SURFACE









#### DIAMOND SMOKE

Size **600x1200mm** 

Finish LUX SURFACE









#### DIAMOND TOBACCO

Size **600x1200mm** 

Finish LUX SURFACE











#### DIAMOND CLAY

Size **600x1200mm** 

Finish LUX SURFACE







Scan for 360° View



# DIAMOND IVORY

Size **600x1200mm** 

Finish LUX SURFA