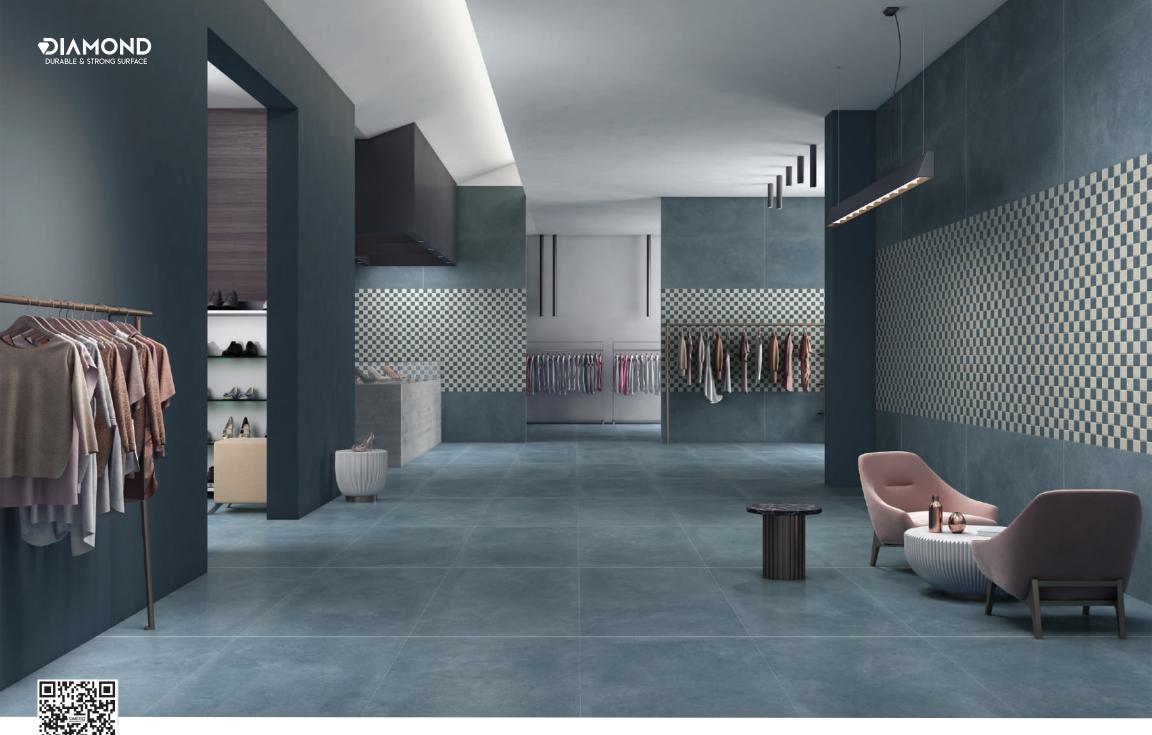

# APPLICATIONS + FEATURES\_\_\_\_

The Diamond Series from Simero offers you the most versatile selection of surfaces in a distinctive finish, 13 exceptional colors, and a versatile size. The series is available in 600x1200mm size and the exceptional Lux finish from Simero.

#### APPLICATION AREAS

Kitchen And Bathroom Furniture

Interior Design And Furnishings

Airport Terminals

Spa Centres

Residential Spaces

Commercial Buildings

Industrial

Schools

Hotels

Offices

Shops