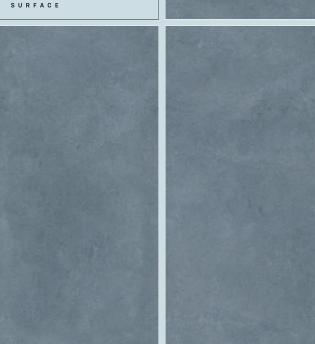

#### DIAMOND BLUE

Size **600x1200mm** 

Finish LUX SURFACE

# DIAMOND GRIS

Size **600x1200mm** 

Finish LUX SURFACE

#### DIAMOND GREY

Size **600x1200mm** 

Finish LUX SURFACE