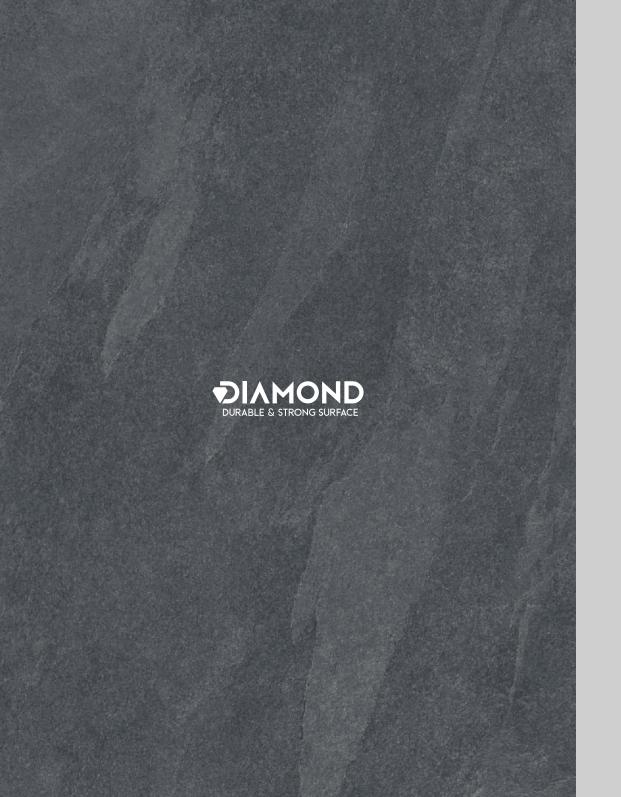

#### **DIAMOND BLACK**

Size 600x1200mm

Finish LUX SURFACE

#### DIAMOND NERO

Size **600x1200mm** 

Finish LUX SURFACE

Behind Indian Oil Petrol Pump, Morbi-Halwad Road, State Highway No. 22, Nichi-Mandal, Morbi. Customer Care No.: +91 814 12 12 000

www.simero.in