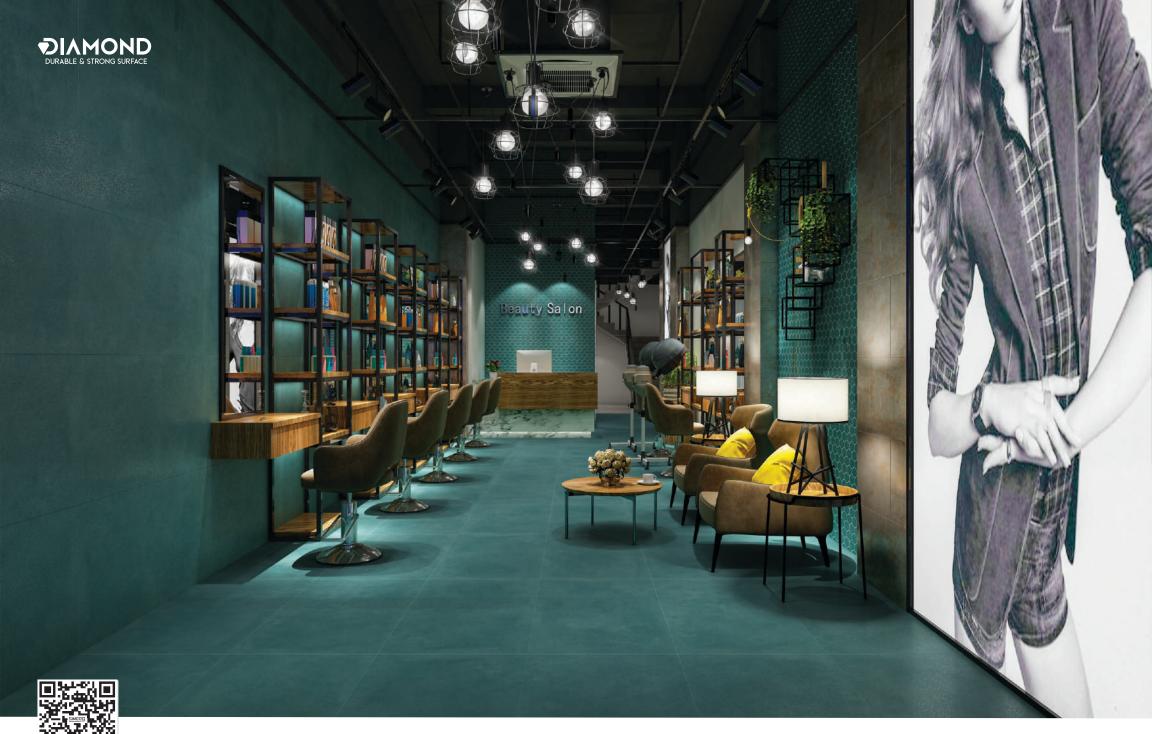

#### DIAMOND GREEN

Size **600x1200mm** 

Finish LUX SURFACE

Scan for 360° View