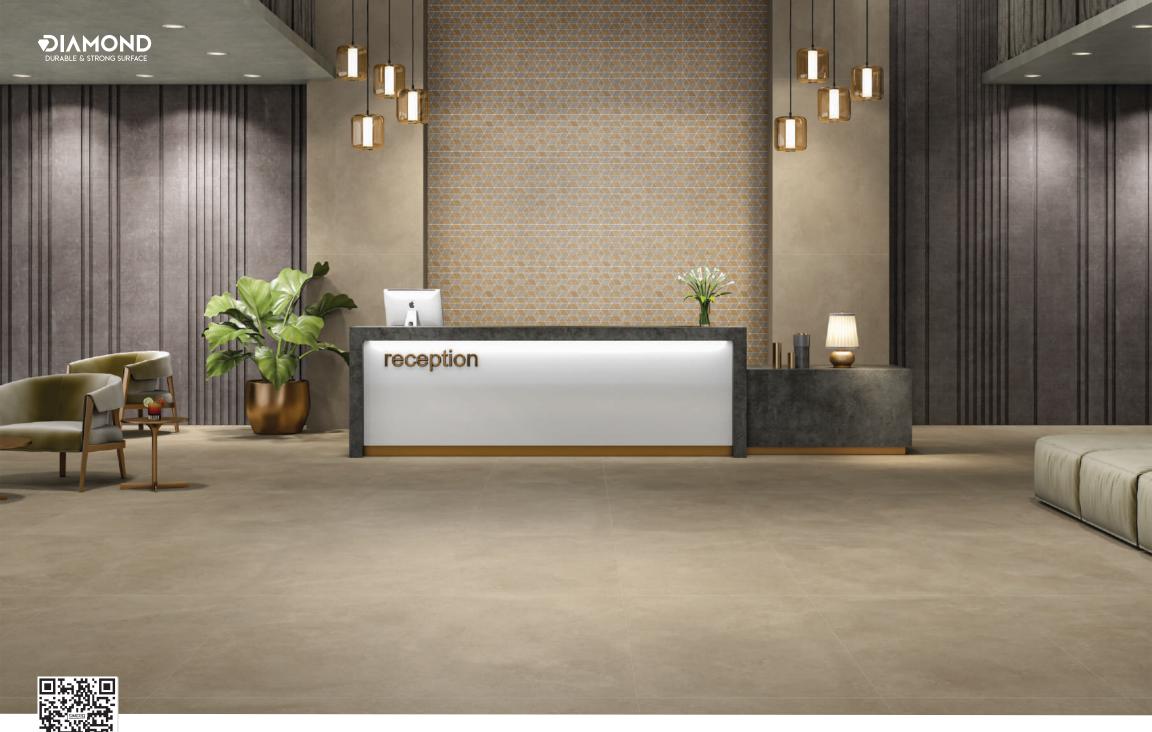

# APPLICATIONS + FEATURES\_\_\_\_

The Diamond Series from Simero offers you the most versatile selection of surfaces in a distinctive finish, 13 exceptional colors, and a versatile size. The series is available in 600x1200mm size and the exceptional Lux finish from Simero.

#### APPLICATION AREAS

Kitchen And Bathroom Furniture

Interior Design And Furnishings

Airport Terminals

Spa Centres

Residential Spaces

Commercial Buildings

Industrial

Schools

Hotels

Offices

Shops