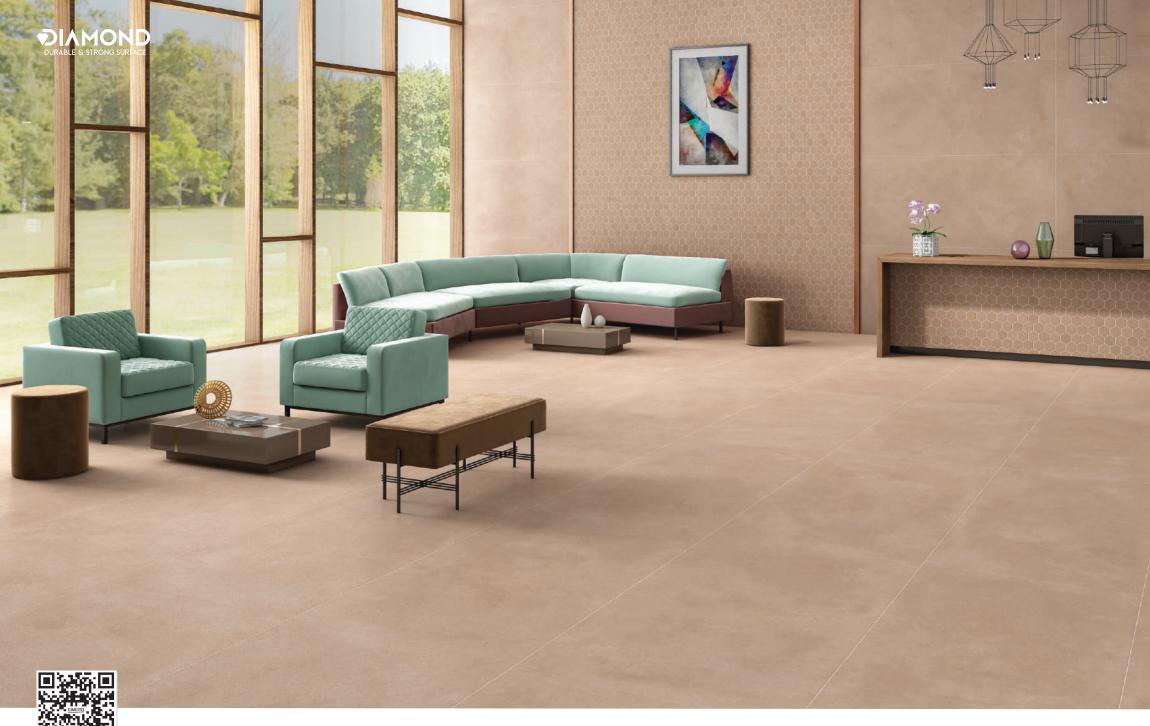

o.

The features of the surfaces of the series create attribute-rich spaces with characteristics like easy cleaning, resistance to fire, frost, abrasion, and more.



#### APPLICATION AREAS



Kitchen And Bathroom Furniture



Interior Design And Furnishings



Airport Terminals



Spa Centres



Residential Spaces



Commercial Buildings



Industrial



Schools



Hotels



Offices



Shops

#### TILES FEATURES



Lightweight Resistance
Easily To Deep
Handled Abrasion
Slabs



stance Resistant eep To Thermal sion Shock



Resistance To Acids And Bases



Does Not Absorb Liquids



Frost Fire Resistance Resistance



Easy Cleaning



Stain Resistance



Easy To Install



Hygienic

## PRODUCT RANGE



600x 1200mm











#### **DIAMOND BLACK**

Size 600x1200mm

Finish LUX SURFACE









#### DIAMOND ROSA

Size **600x1200mm** 

Finish LUX SURFACE







#### DIAMOND BLUE

Size **600x1200mm** 

Finish LUX SURFACE











#### DIAMOND BURLLY

Size **600x1200mm** 

Finish LUX SURFACE









#### DIAMOND CREMA

Size **600x1200mm** 

Finish LUX SURFACE









#### DIAMOND GREEN

Size **600x1200mm** 

Finish LUX SURFACE









Scan for 360° View



# DIAMOND GRIS

Size **600x1200mm** 

Finish LUX SURFACE









#### DIAMOND SMOKE

Size **600x1200mm** 

Finish LUX SURFACE









#### DIAMOND TOBACCO

Size **600x1200mm** 

Finish LUX SURFACE











#### DIAMOND CLAY

Size **600x1200mm** 

Finish LUX SURFACE







Scan for 360° View



# DIAMOND IVORY

Size **600x1200mm** 

Finish LUX SURFACE









#### DIAMOND GREY

Size **600x1200mm** 

Finish LUX SURFACE