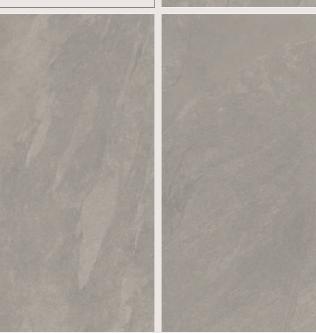

# APPLICATIONS + FEATURES\_\_\_\_

The Diamond Series from Simero offers you the most versatile selection of surfaces in a distinctive finish, 13 exceptional colors, and a versatile size. The series is available in 600x1200mm size and the exceptional Lux finish from Simero.

#### **DIAMOND BLACK**

Size 600x1200mm

Finish LUX SURFACE

#### DIAMOND GREY

Size **600x1200mm** 

Finish LUX SURFACE