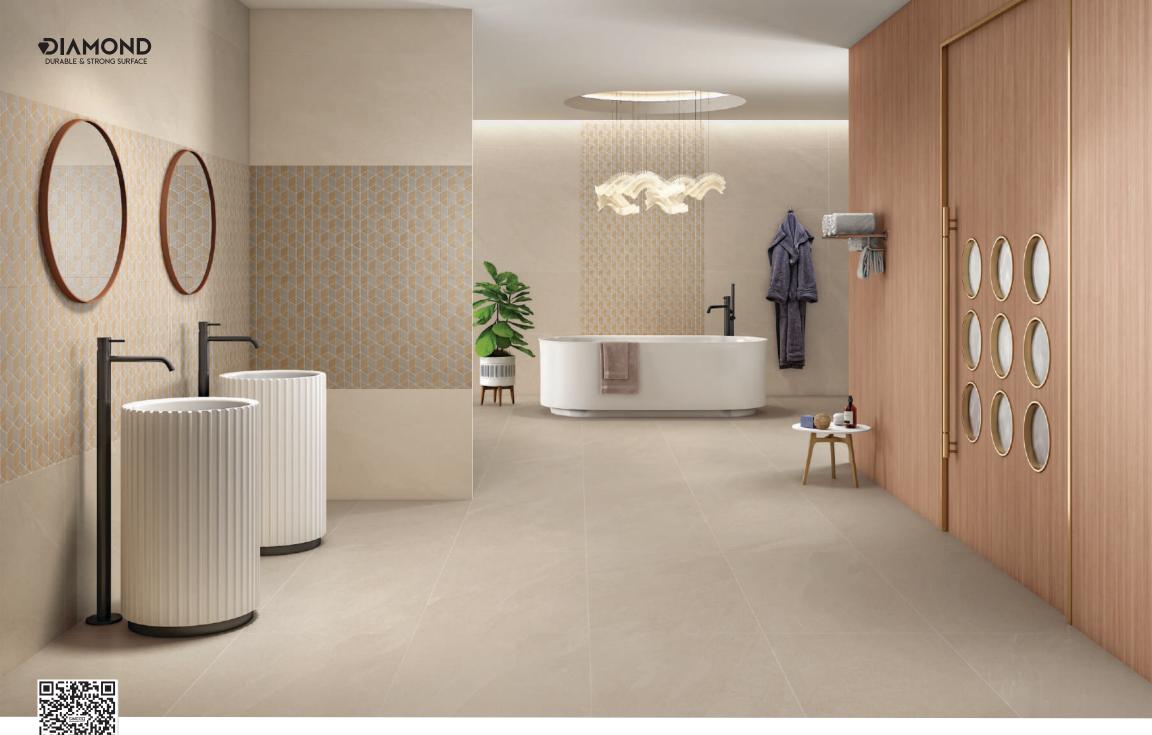

# APPLICATIONS + FEATURES\_\_\_\_

The Diamond Series from Simero offers you the most versatile selection of surfaces in a distinctive finish, 13 exceptional colors, and a versatile size. The series is available in 600x1200mm size and the exceptional Lux finish from Simero.

#### APPLICATION AREAS

Kitchen And Bathroom Furniture

Interior Design And Furnishings

Airport Terminals

Spa Centres

Residential Spaces

Commercial Buildings

Industrial

Schools

Hotels

Offices

Shops