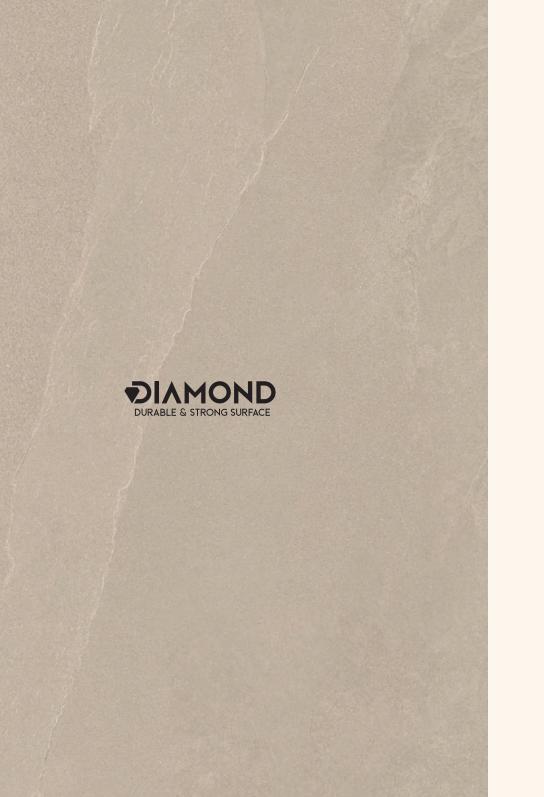

ids



Frost Fire Resistance Resistance



Easy Cleaning



Stain Resistance



Easy To Install



Hygienic

## PRODUCT RANGE



600x 1200mm











#### **DIAMOND BLACK**

Size 600x1200mm

Finish LUX SURFACE









#### DIAMOND ROSA

Size **600x1200mm** 

Finish LUX SURFACE







#### DIAMOND BLUE

Size **600x1200mm** 

Finish LUX SURFACE











#### DIAMOND BURLLY

Size **600x1200mm** 

Finish LUX SURFACE









#### DIAMOND CREMA

Size **600x1200mm** 

Finish LUX SURFACE









#### DIAMOND GREEN

Size **600x1200mm** 

Finish LUX SURFACE









Scan for 360° View



# DIAMOND GRIS

Size **600x1200mm** 

Finish LUX SURFACE









#### DIAMOND SMOKE

Size **600x1200mm** 

Finish LUX SURFACE









#### DIAMOND TOBACCO

Size **600x1200mm** 

Finish LUX SURFACE











#### DIAMOND CLAY

Size **600x1200mm** 

Finish LUX SURFACE







Scan for 360° View



# DIAMOND IVORY

Size **600x1200mm** 

Finish LUX SURFACE









#### DIAMOND GREY

Size **600x1200mm** 

Finish LUX SURFACE











#### DIAMOND NERO

Size **600x1200mm** 

Finish LUX SURFACE







Behind Indian Oil Petrol Pump, Morbi-Halwad Road, State Highway No. 22, Nichi-Mandal, Morbi. Customer Care No.: +91 814 12 12 000

www.simero.in