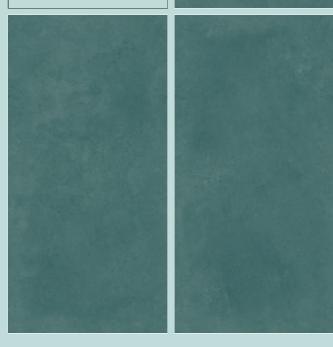

#### DIAMOND GREEN

Size **600x1200mm** 

Finish LUX SURFACE

Scan for 360° View