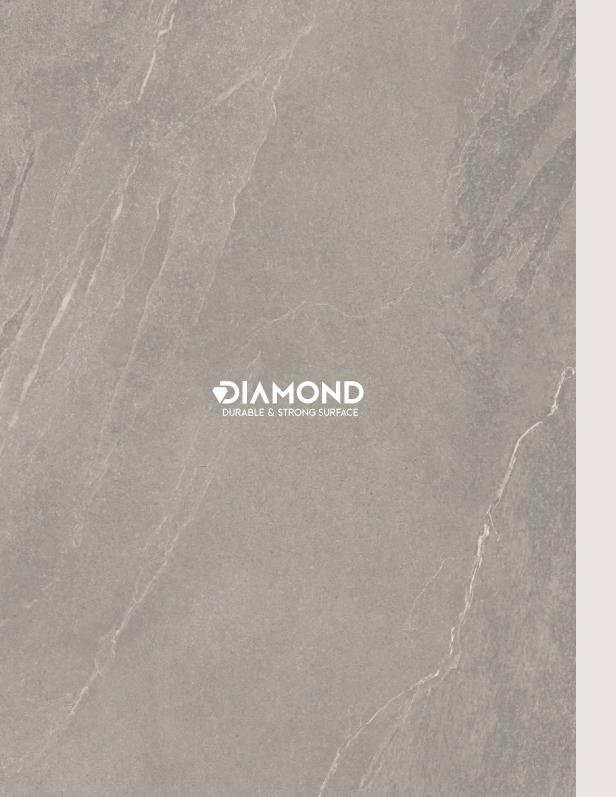

The surfaces of the Diamond Series take their inspiration from lucid elements of nature and are crafted for modern spaces. The collection instills elements of contemporary ambiance and durability in your spaces.

# APPLICATIONS + FEATURES\_\_\_\_

The Diamond Series from Simero offers you the most versatile selection of surfaces in a distinctive finish, 13 exceptional colors, and a versatile size. The series is available in 600x1200mm size and the exceptional Lux finish from Simero.