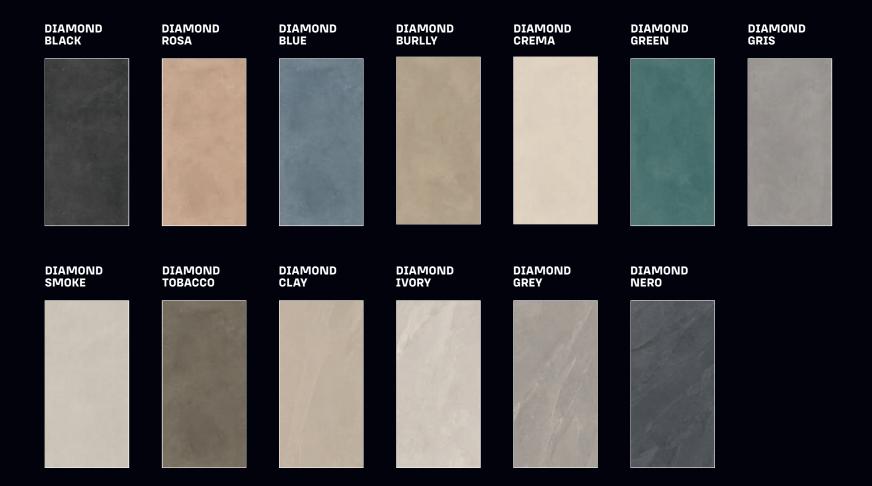

## PRODUCT RANGE

600x 1200mm

#### **DIAMOND BLACK**

Size 600x1200mm

Finish LUX SURFACE

#### DIAMOND ROSA

Size **600x1200mm** 

Finish LUX SURFACE

#### DIAMOND BLUE

Size **600x1200mm** 

Finish LUX SURFACE

#### DIAMOND BURLLY

Size **600x1200mm** 

Finish LUX SURFACE

#### DIAMOND CREMA

Size **600x1200mm** 

Finish LUX SURFACE

#### DIAMOND GREEN

Size **600x1200mm** 

Finish LUX SURFACE

Scan for 360° View

# DIAMOND GRIS

Size **600x1200mm** 

Finish LUX SURFACE

#### DIAMOND SMOKE

Size **600x1200mm** 

Finish LUX SURFACE

#### DIAMOND TOBACCO

Size **600x1200mm** 

Finish LUX SURFACE

#### DIAMOND CLAY

Size **600x1200mm** 

Finish LUX SURFACE

Scan for 360° View

# DIAMOND IVORY

Size **600x1200mm** 

Finish LUX SURFACE

#### DIAMOND GREY

Size **600x1200mm** 

Finish LUX SURFACE

#### DIAMOND NERO

Size **600x1200mm** 

Finish LUX SURFACE

Behind Indian Oil Petrol Pump, Morbi-Halwad Road, State Highway No. 22, Nichi-Mandal, Morbi. Customer Care No.: +91 814 12 12 000

www.simero.in