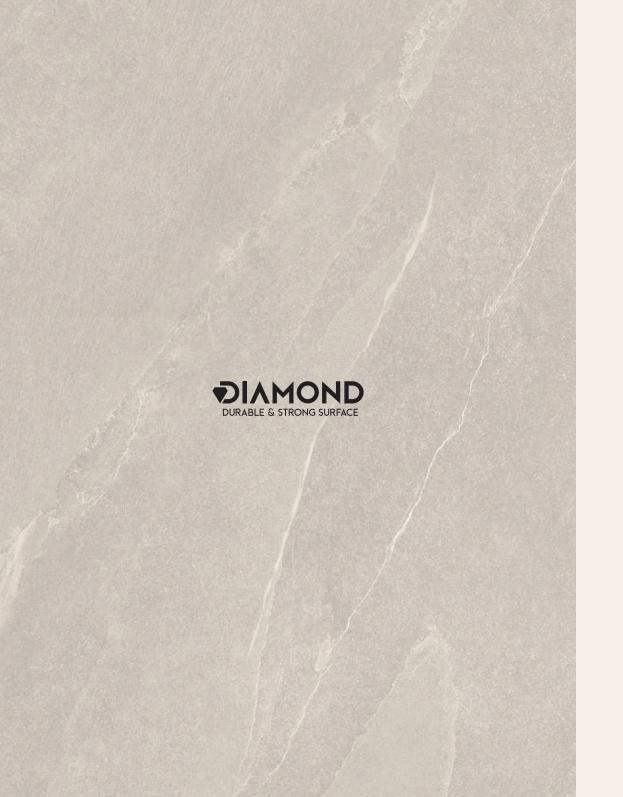

# DIAMOND GRIS

Size **600x1200mm** 

Finish LUX SURFACE

#### DIAMOND GREY

Size **600x1200mm** 

Finish LUX SURFACE