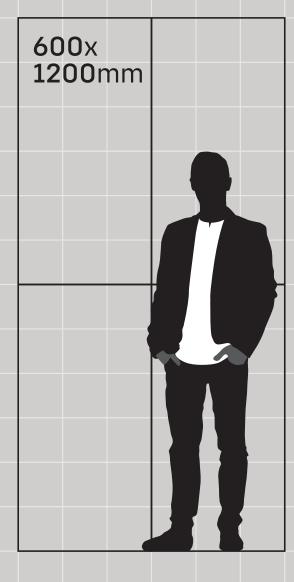

#### **IDEAL FORMAT**

The slabs by Simero provide the ideal size that can be installed in all types of big and small places. These tiles are designed keeping in mind the requirements of modern interior design style.

**600x1200mm** COLLECTION 2022

#### 600x1200mm

Designed to transcend time and trends, the Diamond Series from Simero is a work of art. The exceptional collection embodies a distinct finish capable of instilling ambiance never seen before and independent of tendencies.