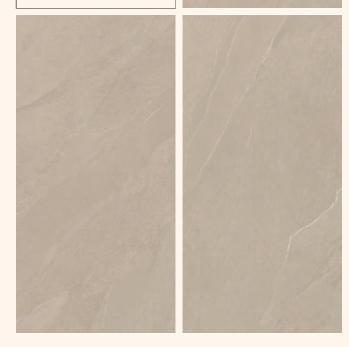

#### DIAMOND CREMA

Size **600x1200mm** 

Finish LUX SURFACE

#### DIAMOND CLAY

Size **600x1200mm** 

Finish LUX SURFACE

Scan for 360° View